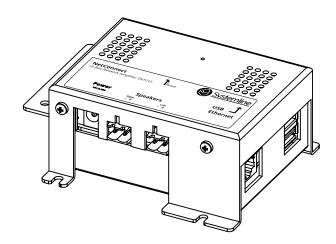

# stemline SN1210 S7 NetConnect Hi-Res Zone Amplifier

Specification Data Sheet Rev 1.0 July 2018

Armour Home Electronics R&D Department

NetConnect is an all-in-one network music amplifier controlled by the Systemline 7 app. NetConnect can be installed in a zone, connected to a pair of speakers of choice, a local power supply and an ethernet connection (obtained from a dedicated cable or powerline adaptor). Multiple NetConnects can be used as a standalone Systemline 7 system, one being configured as the 'master'. It is a reliable, simple to install solution that can be deployed in many ways, and its Hi-Res audio capability ensures the very best sound quality. NetConnect can also be used with an S7 NetServer as part of a standard S7 system. Most streaming services are supported with the added ability to play music back from a USB drive and one-touch control from the powerful S7 app.

| General    |                     |  |
|------------|---------------------|--|
| Dimensions | 46x114x85mm (HxWxD) |  |
| Net Weight | 0.5kg               |  |

**FRONT** 