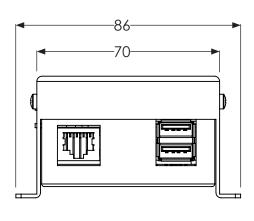

| Connections          |                             |      |  |
|----------------------|-----------------------------|------|--|
| Inputs               | Network (RJ45)              |      |  |
| Outputs              | 2x Speaker L&R (IMO)        |      |  |
| Control              | TCP/IP via Network or S7App |      |  |
| USB (Format - FAT32) | x2 (only one at a time)     | 1.2A |  |

| General    |                     |  |
|------------|---------------------|--|
| Dimensions | 46x114x85mm (HxWxD) |  |
| Net Weight | 0.5kg               |  |

**FRONT** 