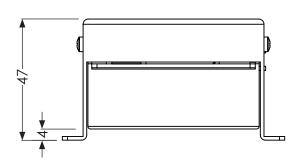

| General    |                     |  |
|------------|---------------------|--|
| Dimensions | 46x114x85mm (HxWxD) |  |
| Net Weight | 0.5kg               |  |

**FRONT** 

## SIDE