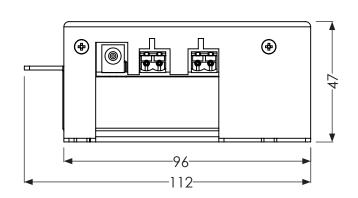

| Connections          |                             |      |  |
|----------------------|-----------------------------|------|--|
| Inputs               | Network (RJ45)              |      |  |
| Outputs              | 2x Speaker L&R (IMO)        |      |  |
| Control              | TCP/IP via Network or S7App |      |  |
| USB (Format - FAT32) | x2 (only one at a time)     | 1.2A |  |

| General    |                     |  |
|------------|---------------------|--|
| Dimensions | 46x114x85mm (HxWxD) |  |
| Net Weight | 0.5kg               |  |

**FRONT** 

# **TOP**