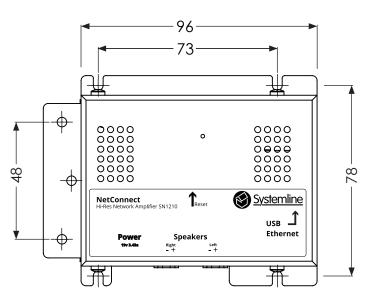

| Connections          |                             |      |  |
|----------------------|-----------------------------|------|--|
| Inputs               | Network (RJ45)              |      |  |
| Outputs              | 2x Speaker L&R (IMO)        |      |  |
| Control              | TCP/IP via Network or S7App |      |  |
| USB (Format - FAT32) | x2 (only one at a time)     | 1.2A |  |

| General    |                     |  |
|------------|---------------------|--|
| Dimensions | 46x114x85mm (HxWxD) |  |
| Net Weight | 0.5kg               |  |

**FRONT** 

## **REAR**

\*All measurements in mm