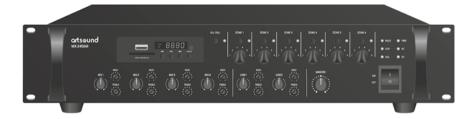

## MX-2406M

## 6-ZONE 19" SELECTIVE MIXING AMPLIFIER

This versatile mixing amplifier with integrated music source offers 240W output power. You can instantly create six zones operating independently (a single source simultaneously). They each have their own volume level and selective PA option.