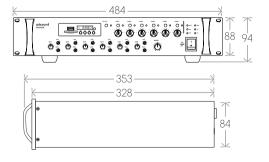

The music in the refrigeration aisles is louder than in the checkout area of this supermarket. What's more, you can put out calls for staff per zone.

| output capacity 100V          | 240 W                                          |
|-------------------------------|------------------------------------------------|
| output capacity RMS $8\Omega$ | 240 W                                          |
| frequency range               | 50 Hz - 16 kHz                                 |
| zones                         | 6                                              |
| direct output                 | 4-16 Ω / 70V / 100V                            |
| tone control                  | yes (per input)                                |
| built-in music source         | USB/SD - FM tuner - Bluetooth                  |
| line out                      | yes                                            |
| MIC input                     | 4 (combo XLR/Jack) + 2 (selective paging RJ45) |
| AUX input                     | 2 (RCA)                                        |
| chime function                | yes                                            |
| priority levels               | 5                                              |
|                               | EMC input (externally injected signal)         |
|                               | ALARM trigger (built-in)                       |
|                               | TEL input / REMOTE MIC (MIC-216)               |
|                               | CHIME                                          |
|                               | MIC1 (prior to MIC2-4/LINE1-2)                 |
| power supply                  | 240V AC / 24V DC                               |
| power consumption             | 360W                                           |
| dimentions (h x w x d)        | 88 x 484 x 353mm - 2RS                         |
| weight                        | 7,2kg                                          |
| accessories                   | MIC-216 / MIC-511C / MIC-621A                  |