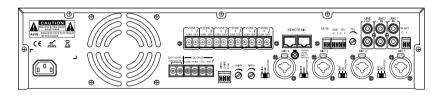

The music in the refrigeration aisles is louder than in the checkout area of this supermarket. What's more, you can put out calls for staff per zone.

| output capacity 100V          | 240 W                                          |
|-------------------------------|------------------------------------------------|
| output capacity RMS $8\Omega$ | 240 W                                          |
| frequency range               | 50 Hz - 16 kHz                                 |
| zones                         | 6                                              |
| direct output                 | 4-16 Ω / 70V / 100V                            |
| tone control                  | yes (per input)                                |
| built-in music source         | USB/SD - FM tuner - Bluetooth                  |
| line out                      | yes                                            |
| MIC input                     | 4 (combo XLR/Jack) + 2 (selective paging RJ45) |
| AUX input                     | 2 (RCA)                                        |
| chime function                | yes                                            |
| priority levels               | 5                                              |
|                               | EMC input (externally injected signal)         |
|                               | ALARM trigger (built-in)                       |
|                               | TEL input / REMOTE MIC (MIC-216)               |
|                               | CHIME                                          |
|                               | MIC1 (prior to MIC2-4/LINE1-2)                 |
| power supply                  | 240V AC / 24V DC                               |
| power consumption             | 360W                                           |
| dimentions (h x w x d)        | 88 x 484 x 353mm - 2RS                         |
| weight                        | 7,2kg                                          |
| accessories                   | MIC-216 / MIC-511C / MIC-621A                  |