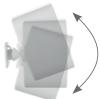

① This specially designed bracket is multi-functional and allows a quick mounting. Thanks to the ball and socket joint, you can align it in any direction you like, even horizontally.

② The plug-in screw adaptor greatly simplifies the way the speaker cable is connected.