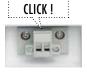

① This specially designed bracket is multi-functional and allows a quick mounting. Thanks to the ball and socket joint, you can align it in any direction you like, even horizontally.

② The plug-in screw adaptor greatly simplifies the way the speaker cable is connected.