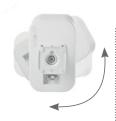

① This specially designed bracket is multi-functional and allows a quick mounting. Thanks to the ball and socket joint, you can align it in any direction you like, even horizontally.

② The plug-in screw adaptor greatly simplifies the way the speaker cable is connected.