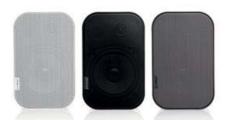

## in the state of th

**COLOURS** white / black / quartz

1) wall-bracket

② plug-in screw adaptor