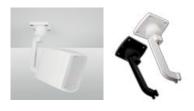

- 1 subwoofer connection
- ② easy phoenix cable connection
- ③ including a discreet wall mounting

optional : ceiling bracket available