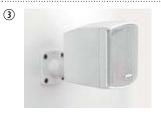

- 1 subwoofer connection
- ② easy phoenix cable connection
- ③ including a discreet wall mounting

optional : ceiling bracket available