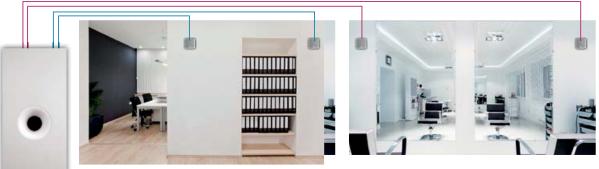

## Tutto

Tutto2.1 delivers a space-filling sound whilst remaining highly discreet. Versatile speaker set with deluxe rubber finish, for both large and small spaces. It has been designed for residential use, use in shops, offices, restaurants, etc. The subwoofer with built-in filter system<sup>®</sup> can be connected to two or more satellites. Can be used in low-ohm surroundings and in professional settings (100V).

The Tutto2.1 is a great set. You can quite easily create a fantastic sound using the patented filters and the finely tuned satellites. **Note however, that the satellites cannot be used separately, seeing as these have been tuned to the filters.** Nevertheless, you can order extras (Tutto2) to add units to the existing set. In this way you can give a passageway or large space the sound it deserves.