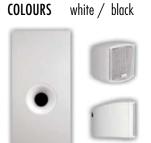

We admit it. You can barely see the Tutto. This isn't that surprising considering it's only 9cm high. Don't be fooled by its size; it produces superior timbre.

## Tutto

Tutto2.1 delivers a space-filling sound whilst remaining highly discreet. Versatile speaker set with deluxe rubber finish, for both large and small spaces. It has been designed for residential use, use in shops, offices, restaurants, etc. The subwoofer with built-in filter system<sup>®</sup> can be connected to two or more satellites. Can be used in low-ohm surroundings and in professional settings (100V).

| Tutto1 - SUBWOOFER     |                        |
|------------------------|------------------------|
| woofer                 | dual-chamber subwoofer |
| bass reflex            | yes                    |
| dimensions (h x w x d) | 400 x 168 x 400mm      |
| weight / piece         | 5,9kg                  |
| housing                | MDF                    |
| colour                 | black / white          |
| extra                  | wall bracket, 4 feet   |