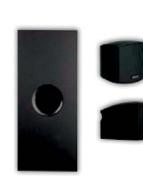

## Tutto2 - SATELLITE

| mid-high               | 3″ paper cone   |
|------------------------|-----------------|
| dimensions (h x w x d) | 100 x 90 x 80mm |
| weight / piece         | 0,4kg           |
| housing                | ABS             |
| colour                 | black / white   |
| extra                  | wall bracket    |
| options                | ceiling bracket |