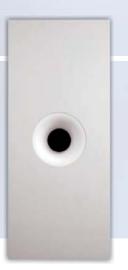

## Tutto2 - SATELLITE

| mid-high               | 3″ paper cone   |
|------------------------|-----------------|
| dimensions (h x w x d) | 100 x 90 x 80mm |
| weight / piece         | 0,4kg           |
| housing                | ABS             |
| colour                 | black / white   |
| extra                  | wall bracket    |
| options                | ceiling bracket |

- 1 subwoofer connection
- ② easy phoenix cable connection
- ③ including a discreet wall mounting

optional : ceiling bracket available