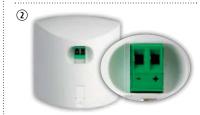

- 1 subwoofer connection
- ② easy phoenix cable connection
- ③ including a discreet wall mounting

optional : ceiling bracket available