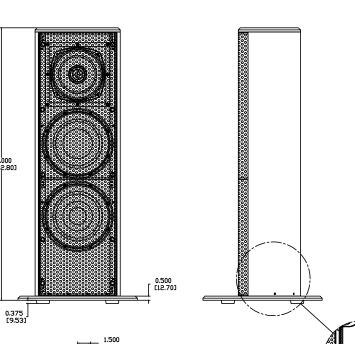

## NOTES:

- 1: MATERIAL BOLLARD EXTRUSION (200227-S3A) UNLESS OTHERWISE SPECIFIED
- 2: FINISH: HOUSING, TOP CAP, BASE, GRILLE - TBD DRIVER RECESS, END CAP, MOUNTING BLOCK, GRILLE FRAME, GRILLE FRAME BRACKET - STUDIO BLACK POWDER COAT UNLESS OTHERWISE SPECIFIED
- 3: MARINE GRADE