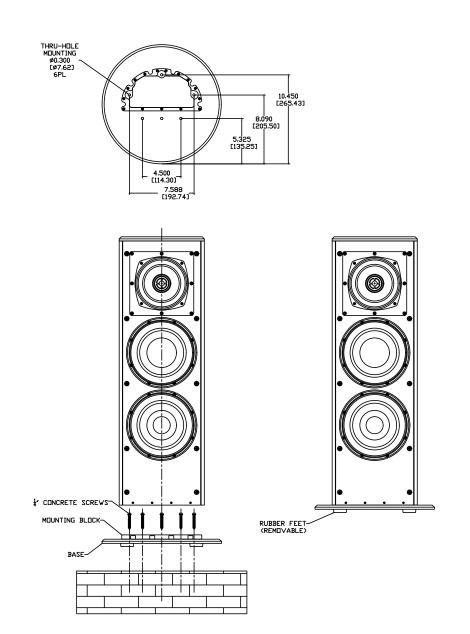

## NOTES:

- 1: MATERIAL BOLLARD EXTRUSION (200227-S3A) UNLESS OTHERWISE SPECIFIED
- 2: FINISH: HOUSING, TOP CAP, BASE, GRILLE - TBD DRIVER RECESS, END CAP, MOUNTING BLOCK, GRILLE FRAME, GRILLE FRAME BRACKET - STUDIO BLACK POWDER COAT UNLESS OTHERWISE SPECIFIED
- 3: MARINE GRADE

BE AN ACCEPTANCE OF THE DECIMALS: .XX ± = .01 .XXX ± = .005 CONDITIONS SPECIFIED HEREIN.

REVISIONS

BASE MOUNTING INSTRUCTIONS

1) SLIDE CABINET DVER MOUNTING BLOCK OF BASE 2) LOOSELY TIGHTEN SET SCREWS WHILE MAKING SURE TO KEEP THE CABINET CENTERED ON THE BASE 3) TIGHTEN SCREWS IN A CRISS-CROSS PATTERN