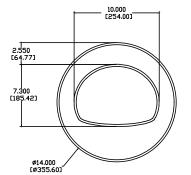

ECN REV.

21011 B

Α



## NOTES:

- 1: MATERIAL BOLLARD EXTRUSION (200227-S3A) UNLESS OTHERWISE SPECIFIED
- 2: FINISH: HOUSING, TOP CAP, BASE, GRILLE - TBD DRIVER RECESS, END CAP, MOUNTING BLOCK, GRILLE FRAME, GRILLE FRAME BRACKET - STUDIO BLACK POWDER COAT UNLESS OTHERWISE SPECIFIED
- 3: MARINE GRADE



"THIRD ANGLE" PROJECTION

PROPRIETARY INFORMATION THE DESIGNS, INFORMATION, AND JAMES LOUDS PEAKER DATA CONTAINED HEREIN ARE PROPRIETARY AND ARE SUBMITTED IN CONFIDENCE, AND SHALL NOT BE DISCLOSED, USED OR DUPLICATE IN WHOLE OR IN PART, FOR AN PURPOSES WHATSOEVER, WITHOU THE PRIOR WRITTEN PERMISSION O JAMES LOUDSPEAKER LLC, 218: PARK PL, MINDEN, NV 89423. THI LEGEND SHALL BE MARKED ON AN REPRODUCTIONS HEREOF IN WHOL OR IN PART. RECEIPT OF THE DOCUMENT SHALL BE DEEMED TO TOLERANC