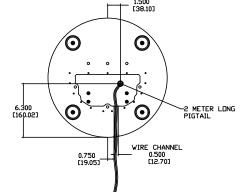

BE AN ACCEPTANCE OF THE DECIMALS: .XX ± = .01 .XXX ± = .005 CONDITIONS SPECIFIED HEREIN.

REVISIONS

BASE MOUNTING INSTRUCTIONS

1) SLIDE CABINET DVER MOUNTING BLOCK OF BASE 2) LOOSELY TIGHTEN SET SCREWS WHILE MAKING SURE TO KEEP THE CABINET CENTERED ON THE BASE 3) TIGHTEN SCREWS IN A CRISS-CROSS PATTERN