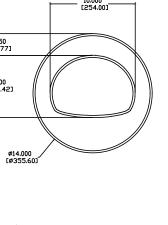

## NOTES:

- 1: MATERIAL BOLLARD EXTRUSION (200227-S3A) UNLESS OTHERWISE SPECIFIED
- 2: FINISH: HOUSING, TOP CAP, BASE, GRILLE - TBD DRIVER RECESS, END CAP, MOUNTING BLOCK, GRILLE FRAME, GRILLE FRAME BRACKET - STUDIO BLACK POWDER COAT UNLESS OTHERWISE SPECIFIED
- 3: MARINE GRADE