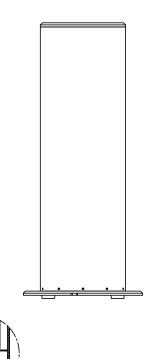

BE AN ACCEPTANCE OF THE DECIMALS: .XX ± = .01 .XXX ± = .005 CONDITIONS SPECIFIED HEREIN.

REVISIONS

BASE MOUNTING INSTRUCTIONS

1) SLIDE CABINET DVER MOUNTING BLOCK OF BASE 2) LOOSELY TIGHTEN SET SCREWS WHILE MAKING SURE TO KEEP THE CABINET CENTERED ON THE BASE 3) TIGHTEN SCREWS IN A CRISS-CROSS PATTERN