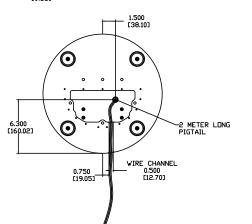

ECN REV.

21011 B

Α



## NOTES:

- 1: MATERIAL BOLLARD EXTRUSION (200227-S3A) UNLESS OTHERWISE SPECIFIED
- 2: FINISH: HOUSING, TOP CAP, BASE, GRILLE - TBD DRIVER RECESS, END CAP, MOUNTING BLOCK, GRILLE FRAME, GRILLE FRAME BRACKET - STUDIO BLACK POWDER COAT UNLESS OTHERWISE SPECIFIED
- 3: MARINE GRADE



"THIRD ANGLE" PROJECTION

PROPRIETARY INFORMATION THE DESIGNS, INFORMATION, AND JAMES LOUDS PEAKER DATA CONTAINED HEREIN ARE PROPRIETARY AND ARE SUBMITTED IN CONFIDENCE, AND SHALL NOT BE DISCLOSED, USED OR DUPLICATE IN WHOLE OR IN PART, FOR AN PURPOSES WHATSOEVER, WITHOU THE PRIOR WRITTEN PERMISSION O JAMES LOUDSPEAKER LLC, 218: PARK PL, MINDEN, NV 89423. THI LEGEND SHALL BE MARKED ON AN REPRODUCTIONS HEREOF IN WHOL OR IN PART. RECEIPT OF THE DOCUMENT SHALL BE DEEMED TO TOLERANCES: