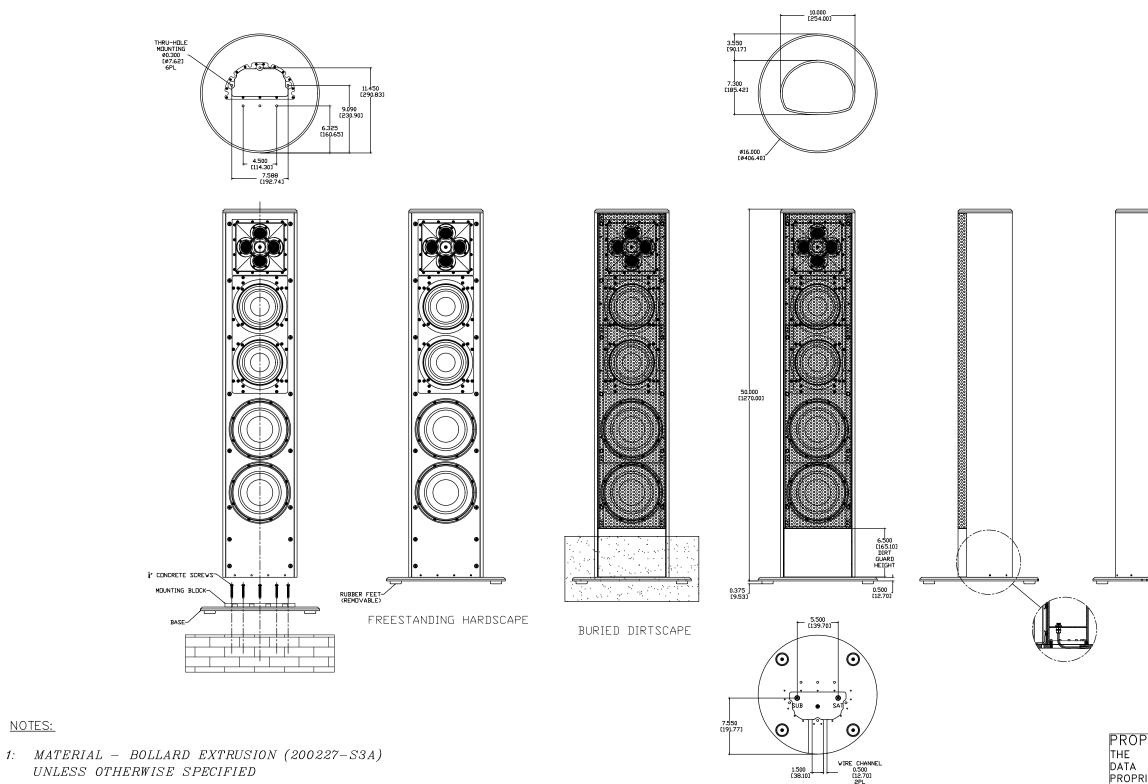

2: FINISH:

NOTES:

HOUSING, TOP CAP, BASE, GRILLE, DIRT GUARD - TBD DRIVER RECESS, END CAP, MOUNTING BLOCK, GRILLE FRAME, DIRT GUARD FRAME, GRILLE FRAME BRACKET - STUDIO BLACK POWDER COAT UNLESS OTHERWISE SPECIFIED

3: MARINE GRADE

"THIRD ANGLE" PROJECTION

| REVISIONS<br>V. DESCRIPTION DATE APPROVED |                                           |                      |                                                    |          |          |  |
|-------------------------------------------|-------------------------------------------|----------------------|----------------------------------------------------|----------|----------|--|
| v .                                       | RELEASE FOR PRODUCTION                    |                      |                                                    | 08-06-20 | HTTKUVED |  |
| $\neg$                                    | REVISED WITH END CAP GASKET, REVISED BASE |                      |                                                    | 07-27-21 |          |  |
| 1                                         |                                           |                      | ,                                                  |          |          |  |
|                                           |                                           |                      |                                                    |          |          |  |
| BASE MOUNTING INSTRUCTIONS                |                                           |                      |                                                    |          |          |  |
|                                           |                                           | Ċ                    | SET SCREV                                          |          |          |  |
|                                           |                                           | 1) SLIDE CABINET D∨E | R MOUNTING BLOCK OF BASE                           |          |          |  |
|                                           |                                           |                      | ET SCREWS WHILE MAKING SUR<br>CENTERED ON THE BASE | Е ТО     |          |  |
|                                           |                                           |                      | A CRISS-CROSS PATTERN                              |          |          |  |
|                                           |                                           |                      |                                                    |          |          |  |
|                                           |                                           |                      |                                                    |          |          |  |
|                                           |                                           |                      |                                                    |          |          |  |
|                                           |                                           |                      |                                                    |          |          |  |
|                                           |                                           |                      |                                                    |          |          |  |
|                                           |                                           |                      |                                                    |          |          |  |
|                                           |                                           |                      |                                                    |          |          |  |
|                                           |                                           |                      |                                                    |          |          |  |
|                                           |                                           |                      |                                                    |          |          |  |
|                                           |                                           |                      |                                                    |          |          |  |
|                                           |                                           |                      |                                                    |          |          |  |
|                                           |                                           |                      |                                                    |          |          |  |
|                                           |                                           |                      |                                                    |          |          |  |
|                                           |                                           |                      |                                                    |          |          |  |
|                                           |                                           |                      |                                                    |          |          |  |
|                                           |                                           |                      |                                                    |          |          |  |
|                                           |                                           |                      |                                                    |          |          |  |
|                                           |                                           |                      |                                                    |          |          |  |
|                                           |                                           |                      |                                                    |          |          |  |
|                                           |                                           |                      |                                                    |          |          |  |
|                                           |                                           |                      |                                                    |          |          |  |
|                                           |                                           |                      |                                                    |          |          |  |
|                                           |                                           |                      |                                                    |          |          |  |
|                                           |                                           |                      |                                                    |          |          |  |
|                                           |                                           |                      |                                                    |          |          |  |