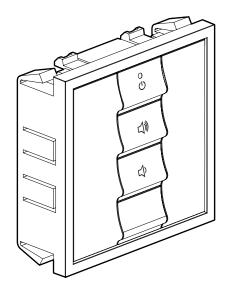

## SN3100/SN3110 KPS-3 Keypad

Specification Data Sheet Rev 1.0 September 2014 Armour Home Electronics R&D Department

The S7 KPS-3 keypad is a very cost effective in-wall keypad which controls an S7 sub zone. This is specifically set up for a zone to listen to the same music source as a main zone such as a kitchen / dining area. The keypad only has three buttons; on/off and volume up/down. It fits into a standard UK single 35mm back box and can be inserted into a 50x50mm Euro data fascia plate. The keypad requires a single Cat5/6 cable connected to the keypad socket on the NetAmp, the keypad having punch down connectors.

| Fixed button functions |                                                                                      |  |
|------------------------|--------------------------------------------------------------------------------------|--|
| Standby                | Turns NetAmp on/off, selects the same source as the main zone, or the sub zone local |  |
| Volume up              | Increases volume of NetAmp                                                           |  |
| Volume down            | Decreases volume of NetAmp                                                           |  |