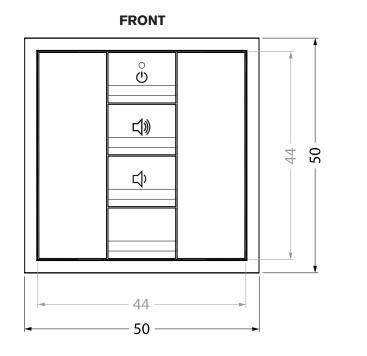

| General              |                                        |  |
|----------------------|----------------------------------------|--|
| Dimensions           | Height: 50mm, Width: 50mm, Depth: 25mm |  |
| Net Weight           | 37g                                    |  |
| *Supplied concretely |                                        |  |

## SN3100/SN3110 KPS-3 Keypad

\*All measurements in mm \*\*Euro adaptor can be removed to fit into Bticino fascia - see grey dimensions

Stortford Hall Industrial Park, Dunmow Road, Bishops Stortford Hertfordshire, CM23 5GZ, UK