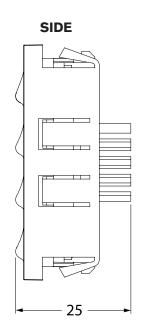

| General              |                                        |  |
|----------------------|----------------------------------------|--|
| Dimensions           | Height: 50mm, Width: 50mm, Depth: 25mm |  |
| Net Weight           | 37g                                    |  |
| *Supplied concretely |                                        |  |

## SN3100/SN3110 KPS-3 Keypad

\*All measurements in mm \*\*Euro adaptor can be removed to fit into Bticino fascia - see grey dimensions

Stortford Hall Industrial Park, Dunmow Road, Bishops Stortford Hertfordshire, CM23 5GZ, UK