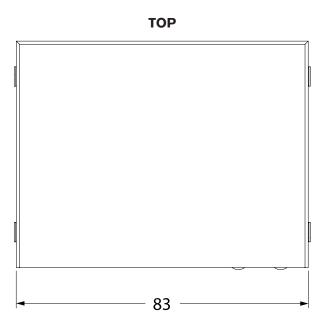

| General    |                                        |  |  |
|------------|----------------------------------------|--|--|
| Dimensions | Height: 26mm, Width: 83mm, Depth: 64mm |  |  |
| Net weight | 143g                                   |  |  |