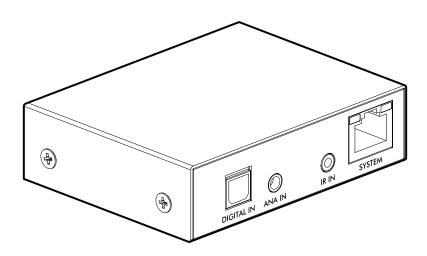

## **SN5100 S7 Local Input Module (LIM)**

Specification Data Sheet
Rev 1.0 September 2014
Armour Home Electronics R&D Department

The S7 Local Input Module (LIM) is designed to connect a local audio source such as a TV within a zone to the centrally located NetAmp using a Cat5 or Cat6 data cable. The unit has connectivity for both a digital optical input and an analogue input, switching between the two automatically or manually to suit the application. It comes with an IR receiver which can be used to operate the NetAmp using a remote control, such as SKY HD, Virgin Media or Humax YouView, which can be easily set up to control the TV as well as the NetAmp.

The LIM is compact in size and comes with two cable tie loops so that it can be attached to the back of a TV set. The LIM communicates with the NetAmp and can automatically select the local input on the presence of digital or analogue sound, with the user just switching on the source.

| Connectivity    |                   |                             |  |
|-----------------|-------------------|-----------------------------|--|
| Cat5/6          | RJ45              | Output to NetAmp - 100m max |  |
| Optical digital | Toslink           | PCM Stereo only             |  |
| Analogue        | 3.5mm stereo jack |                             |  |
| IR              | 2.5mm jack        |                             |  |

## FRONT DIGITAL IN ANA IN IR IN SYSTEM

\*All measurements in mm