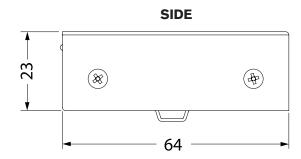

| General    |                                        |  |  |
|------------|----------------------------------------|--|--|
| Dimensions | Height: 26mm, Width: 83mm, Depth: 64mm |  |  |
| Net weight | 143g                                   |  |  |