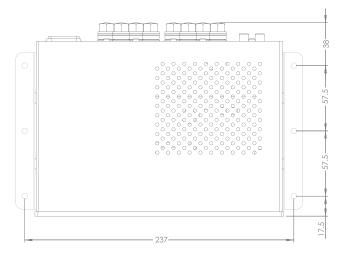

| General    |                                              |  |
|------------|----------------------------------------------|--|
| Dimensions | Height: 86.5mm, Width: 219mm, Depth: 170.5mm |  |
| Net Weight | 2.12kg                                       |  |

#### **REAR**

\*All measurements in mm \*\*Grey dimensions apply when product is fitted with wall brackets