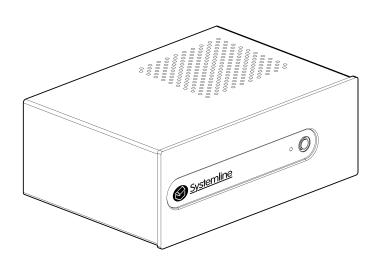

## **SN6100 S7 NetPower Amplifier**

Specification Data Sheet Rev 1.0 March 2015 Armour Home Electronics R&D Department

The S7 NetPower amplifier is a shelf or wall mountable 2 x 100W (at  $4\Omega$ ) power amplifier. It perfectly compliments the S7 NetAmp to give a higher performance to a stereo zone. It can also be used independently with other equipment as it has some great installation friendly features such as 12V trigger, manual or music sense switching, bridge mode to mono (200W at  $8\Omega$ ), loop outputs for audio and comes with wall mounting brackets.



| Power               |                         |             |  |
|---------------------|-------------------------|-------------|--|
| Continuous outputs  | 4Ω                      | 100W        |  |
|                     | 8Ω                      | 55W         |  |
|                     | $8\Omega$ Bridged       | 200W        |  |
| Standby consumption |                         | <0.5W       |  |
| Mains voltage       | Set by an internal link | 115 or 230V |  |

| Audio                |                                   |             |  |  |
|----------------------|-----------------------------------|-------------|--|--|
| THD                  | At 80% rated power, 8Ω 20Hz-20kHz | <0.07%      |  |  |
| Signal / Noise ratio | A weighted ref 55W/8Ω             | >113dB      |  |  |
| In