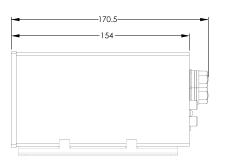

| General    |                                              |  |
|------------|----------------------------------------------|--|
| Dimensions | Height: 86.5mm, Width: 219mm, Depth: 170.5mm |  |
| Net Weight | 2.12kg                                       |  |

#### SIDE