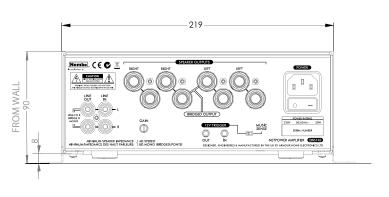

#### **REAR**

\*All measurements in mm \*\*Grey dimensions apply when product is fitted with wall brackets