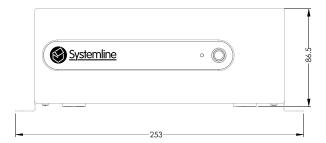

| General    |                                              |  |
|------------|----------------------------------------------|--|
| Dimensions | Height: 86.5mm, Width: 219mm, Depth: 170.5mm |  |
| Net Weight | 2.12kg                                       |  |

#### **FRONT**