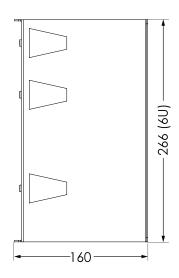

| Accomodation |   |  |  |
|--------------|---|--|--|
| S7 NetAmp    | 2 |  |  |

| General    |                                             |  |
|------------|---------------------------------------------|--|
| Dimensions | Height 266mm(6U),Width: 483mm, Depth: 160mm |  |
| Net Weight | 3.5 kg                                      |  |

SN8200 S7 NetAmp 19" Rack Adapter

FRONT

SIDE

TOP

\*All measurements in mm