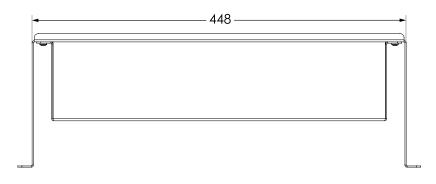

| Accomodation |   |  |  |
|--------------|---|--|--|
| S7 NetAmp    | 2 |  |  |

| General    |                                             |  |
|------------|---------------------------------------------|--|
| Dimensions | Height 266mm(6U),Width: 483mm, Depth: 160mm |  |
| Net Weight | 3.5 kg                                      |  |

SN8200 S7 NetAmp 19" Rack Adapter

FRONT

SIDE

TOP

\*All measurements in mm