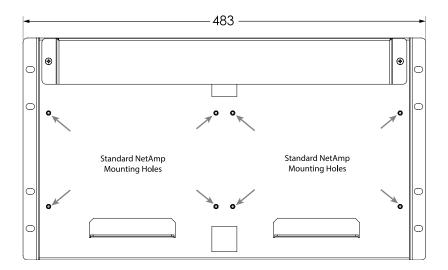

| Accomodation |   |  |  |
|--------------|---|--|--|
| S7 NetAmp    | 2 |  |  |

| General    |                                             |  |
|------------|---------------------------------------------|--|
| Dimensions | Height 266mm(6U),Width: 483mm, Depth: 160mm |  |
| Net Weight | 3.5 kg                                      |  |

SN8200 S7 NetAmp 19" Rack Adapter

FRONT

SIDE

TOP

\*All measurements in mm