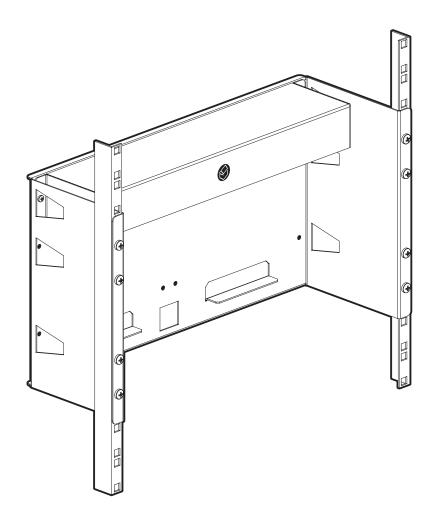

SN8200 S7 NetAmp 19" Rack Adapter

Specification Data Sheet Rev 1.0 Armour Home Electronics R&D Department

The S7 NetAmp 19" Rack Adapter allows installation of two NetAmps onto a 6U adapter. The NetAmp wall brackets are used to mount the NetAmps. The adapter also includes a cable tidy box which can be mounted when all the connections have been made. Cable entry points have been made at the top for the main connections and at the bottom for the power cable. The adapter is only 150mm deep allowing two to be mounted back to back on the rack if accessible, 6U then accommodating 8 zones.