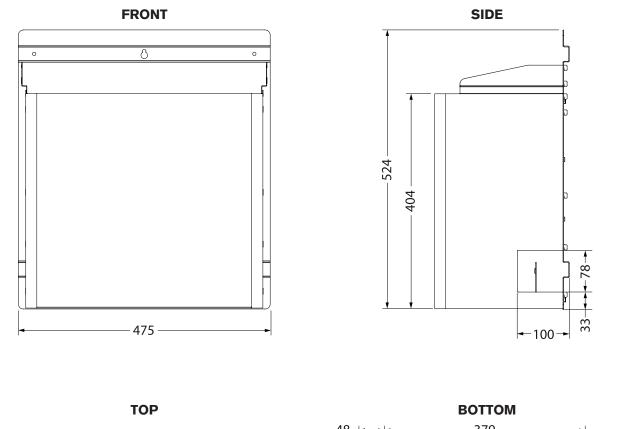

| General    |                                          |  |
|------------|------------------------------------------|--|
| Dimensions | Height: 524mm, Width: 475mm, Depth 253mm |  |
| Net Weight | 7.7kg                                    |  |

## **SN8400 Standard Cabinet**

\*All measurements in mm