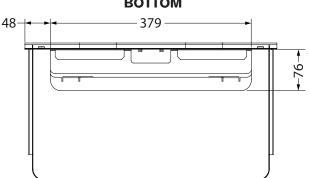

| General    |                                          |  |
|------------|------------------------------------------|--|
| Dimensions | Height: 524mm, Width: 475mm, Depth 253mm |  |
| Net Weight | 7.7kg                                    |  |

## **SN8400 Standard Cabinet**

\*All measurements in mm