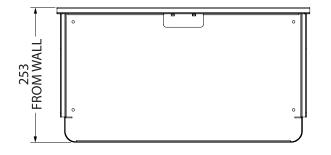

| General    |                                          |  |
|------------|------------------------------------------|--|
| Dimensions | Height: 524mm, Width: 475mm, Depth 253mm |  |
| Net Weight | 7.7kg                                    |  |

## **SN8400 Standard Cabinet**

\*All measurements in mm