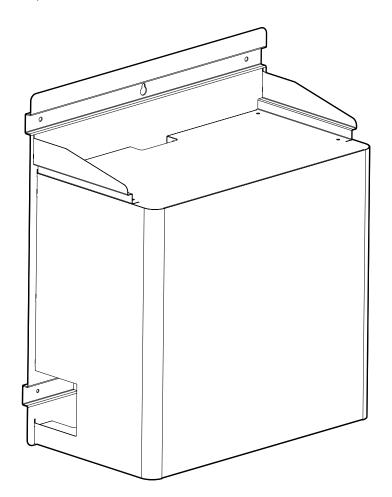

## **SN8400 Standard Cabinet**

Specification Data Sheet Rev 1.0 September 2014 Armour Home Electronics R&D Department

The S7 standard enclosure is a compact, cost effective, professional enclosure for a finished S7 system supporting up to 4 zones. It has been designed with ease of installation in mind, but with some key installation details such as cable tie positions, cable management box, 100mm trunking cable entry and rear stud wall cable entry. The cabinet comes complete with fixing screws for two NetAmps. A separate accessory pack is available which contains the RJ45 patch panel and USB Hub.

| General    |                                          |  |
|------------|------------------------------------------|--|
| Dimensions | Height: 524mm, Width: 475mm, Depth 253mm |  |
| Net Weight | 7.7kg                                    |  |