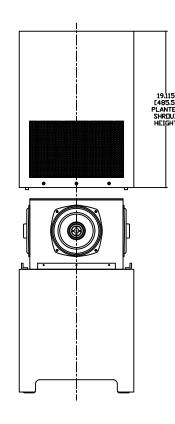

## NOTES:

- 1: MATERIAL 5052 ALUMINUM UNLESS OTHERWISE SPECIFIED
- 2: FINISH: TBD
- 3: MARINE GRADE

"THIRD ANGLE" PROJECTION

| PROPRIETARY INFORMATION THE DESIGNS, INFORMATION, AND           | IAMES IOUDSE          | PF A KF R          |
|-----------------------------------------------------------------|-----------------------|--------------------|
| DATA CONTAINED HEREIN ARE                                       |                       | EARDI              |
| PROPRIETARY AND ARE SUBMITTED                                   |                       |                    |
| IN CONFIDENCE, AND SHALL NOT BE                                 | EXTERNAL DIMENSIONS   |                    |
| DISCLOSED, USED OR DUPLICATED                                   | P/N: -                | DWR #: 170728-K300 |
| IN WHOLE OR IN PART, FOR ANY                                    | REVISED BY: S. LOESCH |                    |
| PURPOSES WHATSOEVER, WITHOUT<br>THE PRIOR WRITTEN PERMISSION OF |                       | FILE:              |
| JAMES LOUDSPEAKER LLC, 2185                                     | DATE: 07-28-17        | SCALE:             |
| PARK PL, MINDEN, NV 89423. THIS                                 | APPRUVEDI             |                    |
| LEGEND SHALL BE MARKED ON ANY                                   | DRAFTING APPRUVED:    |                    |
| REPRODUCTIONS HEREOF IN WHOLE-                                  | DO NOT SCALE DRAWING  |                    |
| OR IN PART. RECEIPT OF THIS                                     |                       | USED FOR CNC       |
| DOCUMENT SHALL BE DEEMED TO<br>BE AN ACCEPTANCE OF THE          |                       |                    |
| CONDITIONS SPECIFIED HEREIN.                                    | REVISION: c           | SHEET 1 DF 9       |