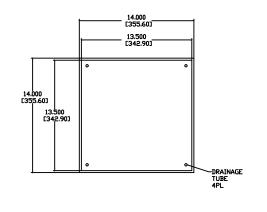

## NOTES:

- 1: MATERIAL 5052 ALUMINUM UNLESS OTHERWISE SPECIFIED
- 2: FINISH: TBD
- 3: MARINE GRADE

"THIRD ANGLE" PROJECTION

| PROPRIETARY INFORMATION THE DESIGNS, INFORMATION, AND           | IAMES IOUDSE          | PF A KF R          |
|-----------------------------------------------------------------|-----------------------|--------------------|
| DATA CONTAINED HEREIN ARE                                       |                       | EARDI              |
| PROPRIETARY AND ARE SUBMITTED                                   |                       |                    |
| IN CONFIDENCE, AND SHALL NOT BE                                 | EXTERNAL DIMENSIONS   |                    |
| DISCLOSED, USED OR DUPLICATED                                   | P/N: -                | DWR #: 170728-K300 |
| IN WHOLE OR IN PART, FOR ANY                                    | REVISED BY: S. LOESCH |                    |
| PURPOSES WHATSOEVER, WITHOUT<br>THE PRIOR WRITTEN PERMISSION OF |                       | FILE:              |
| JAMES LOUDSPEAKER LLC, 2185                                     | DATE: 07-28-17        | SCALE:             |
| PARK PL, MINDEN, NV 89423. THIS                                 | APPRUVEDI             |                    |
| LEGEND SHALL BE MARKED ON ANY                                   | DRAFTING APPRUVED:    |                    |
| REPRODUCTIONS HEREOF IN WHOLE-                                  | DO NOT SCALE DRAWING  |                    |
| OR IN PART. RECEIPT OF THIS                                     |                       | USED FOR CNC       |
| DOCUMENT SHALL BE DEEMED TO<br>BE AN ACCEPTANCE OF THE          |                       |                    |
| CONDITIONS SPECIFIED HEREIN.                                    | REVISION: c           | SHEET 1 DF 9       |