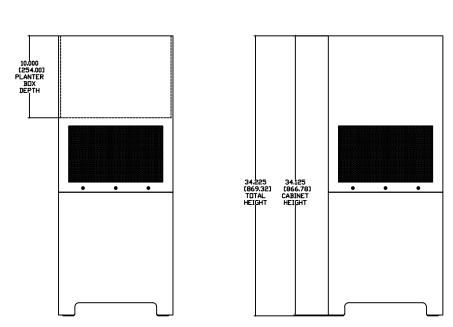

## NOTES:

- 1: MATERIAL 5052 ALUMINUM UNLESS OTHERWISE SPECIFIED
- 2: FINISH: TBD
- 3: MARINE GRADE

"THIRD ANGLE" PROJECTION

| PROPRIETARY INFORMATION THE DESIGNS, INFORMATION, AND           | IAMES IOUDSE          | PF A KF R          |
|-----------------------------------------------------------------|-----------------------|--------------------|
| DATA CONTAINED HEREIN ARE                                       |                       | EARDI              |
| PROPRIETARY AND ARE SUBMITTED                                   |                       |                    |
| IN CONFIDENCE, AND SHALL NOT BE                                 | EXTERNAL DIMENSIONS   |                    |
| DISCLOSED, USED OR DUPLICATED                                   | P/N: -                | DWR #: 170728-K300 |
| IN WHOLE OR IN PART, FOR ANY                                    | REVISED BY: S. LOESCH |                    |
| PURPOSES WHATSOEVER, WITHOUT<br>THE PRIOR WRITTEN PERMISSION OF |                       | FILE:              |
| JAMES LOUDSPEAKER LLC, 2185                                     | DATE: 07-28-17        | SCALE:             |
| PARK PL, MINDEN, NV 89423. THIS                                 | APPRUVEDI             |                    |
| LEGEND SHALL BE MARKED ON ANY                                   | DRAFTING APPRUVED:    |                    |
| REPRODUCTIONS HEREOF IN WHOLE-                                  | DO NOT SCALE DRAWING  |                    |
| OR IN PART. RECEIPT OF THIS                                     |                       | USED FOR CNC       |
| DOCUMENT SHALL BE DEEMED TO<br>BE AN ACCEPTANCE OF THE          |                       |                    |
| CONDITIONS SPECIFIED HEREIN.                                    | REVISION: c           | SHEET 1 DF 9       |