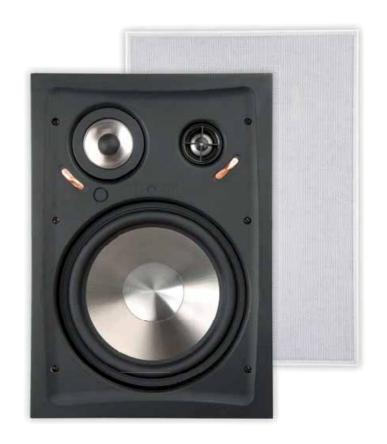

## **RE2080**

Intiimi is the Finnish word for purity. And purity is precisely the DNA that makes up this new high-end inwall speaker series. With a nearly frameless grill measuring a mere 1 millimetre, and a thickness of just under 5 millimetres, it breaks with all contemporary standards. Behind the grill is a curved front plate engraving with an elegant style and a unique tone controller. The titanium driver with a powerful neodymium magnet and a patented® suspension may be adjusted to suit your taste. The Intiimi series purifies the signal from the amplifier via an advanced separation filter and a correction filter. Intiimi produces a harmonious sound, under any conditions, with a perfect tone balance.

## **TECHNICAL SPECIFICATIONS**

| range                  | <50m <sup>2</sup>          |
|------------------------|----------------------------|
| sound quality          | warm and detailed          |
| system                 | 3-way                      |
| woofer                 | 8" neodymium               |
| tweeter                | 1" neodymium titanium dome |
| mid tones              | 2" titanium                |
| max power              | 160W                       |
| sensitivity            | 90dB                       |
| impedance              | 4-8Ω                       |
| frequence range        | 48Hz - 20kHz               |
| dimensions cut-out (Ø) | 335 x 230mm                |
| dimensions (Ø x d)     | 360 x 255 x 100mm          |
| weight / piece         | 2,2kg                      |
| housing                | ABS                        |
| colour                 | white                      |
| extra                  | paintable                  |