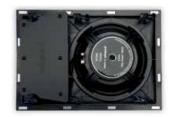

## **RE2080**

Intiimi is the Finnish word for purity. And purity is precisely the DNA that makes up this new high-end inwall speaker series. With a nearly frameless grill measuring a mere 1 millimetre, and a thickness of just under 5 millimetres, it breaks with all contemporary standards. Behind the grill is a curved front plate engraving with an elegant style and a unique tone controller. The titanium driver with a powerful neodymium magnet and a patented® suspension may be adjusted to suit your taste. The Intiimi series purifies the signal from the amplifier via an advanced separation filter and a correction filter. Intiimi produces a harmonious sound, under any conditions, with a perfect tone balance.

## **TECHNICAL SPECIFICATIONS**

| range                  | <50m <sup>2</sup>          |
|------------------------|----------------------------|
| sound quality          | warm and detailed          |
| system                 | 3-way                      |
| woofer                 | 8" neodymium               |
| tweeter                | 1" neodymium titanium dome |
| mid tones              | 2" titanium                |
| max power              | 160W                       |
| sensitivity            | 90dB                       |
| impedance              | 4-8Ω                       |
| frequence range        | 48Hz - 20kHz               |
| dimensions cut-out (Ø) | 335 x 230mm                |
| dimensions (Ø x d)     | 360 x 255 x 100mm          |
| weight / piece         | 2,2kg                      |
| housing                | ABS                        |
| colour                 | white                      |
| extra                  | paintable                  |