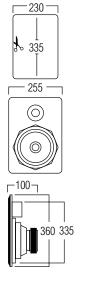

## **TECHNICAL SPECIFICATIONS**

| range                  | <50m <sup>2</sup>          |
|------------------------|----------------------------|
| sound quality          | warm and detailed          |
| system                 | 3-way                      |
| woofer                 | 8" neodymium               |
| tweeter                | 1" neodymium titanium dome |
| mid tones              | 2" titanium                |
| max power              | 160W                       |
| sensitivity            | 90dB                       |
| impedance              | 4-8Ω                       |
| frequence range        | 48Hz - 20kHz               |
| dimensions cut-out (Ø) | 335 x 230mm                |
| dimensions (Ø x d)     | 360 x 255 x 100mm          |
| weight / piece         | 2,2kg                      |
| housing                | ABS                        |
| colour                 | white                      |
| extra                  | paintable                  |

## DIMENSIONS