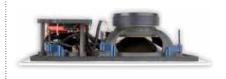

## **RE2080**

Intiimi is the Finnish word for purity. And purity is precisely the DNA that makes up this new high-end inwall speaker series. With a nearly frameless grill measuring a mere 1 millimetre, and a thickness of just under 5 millimetres, it breaks with all contemporary standards. Behind the grill is a curved front plate engraving with an elegant style and a unique tone controller. The titanium driver with a powerful neodymium magnet and a patented® suspension may be adjusted to suit your taste. The Intiimi series purifies the signal from the amplifier via an advanced separation filter and a correction filter. Intiimi produces a harmonious sound, under any conditions, with a perfect tone balance.

## **TECHNICAL SPECIFICATIONS**

| range                  | <50m <sup>2</sup>          |
|------------------------|----------------------------|
| sound quality          | warm and detailed          |
| system                 | 3-way                      |
| woofer                 | 8" neodymium               |
| tweeter                | 1" neodymium titanium dome |
| mid tones              | 2" titanium                |
| max power              | 160W                       |
| sensitivity            | 90dB                       |
| impedance              | 4-8Ω                       |
| frequence range        | 48Hz - 20kHz               |
| dimensions cut-out (Ø) | 335 x 230mm                |
| dimensions (Ø x d)     | 360 x 255 x 100mm          |
| weight / piece         | 2,2kg                      |
| housing                | ABS                        |
| colour                 | white                      |
| extra                  | paintable                  |