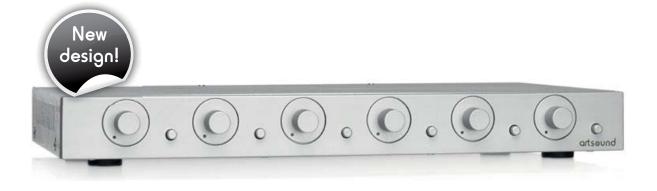

You can connect the SVC6.2 to six pairs of loudspeakers to one amplifier output. The device ensures that your amplifier will not be subjected to excessive load as a result. The practical dials on the front panel allow you to adjust the volume for each pair of loudspeakers separately. This makes it possible to create up to six different volume zones. The styling and finishing allows the SVC6.2 to blend in perfectly with your hi-fi installation.

## **COLOURS** black / silver-grey

The rubber trim gives it a pleasant feel and a deluxe look.