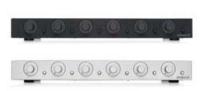

## **COLOURS** black / silver-grey

The rubber trim gives it a pleasant feel and a deluxe look.