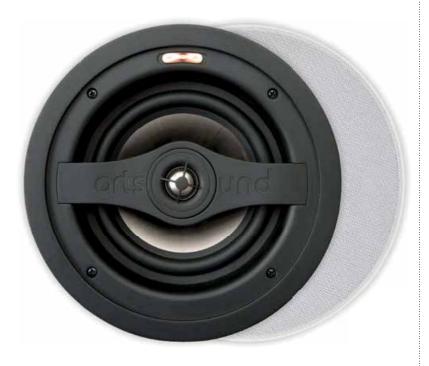

## **RO2060**

Intiimi is the Finnish word for purity. And purity is precisely the DNA that makes up this new high-end inwall speaker series. With a nearly frameless grill measuring a mere 1 millimetre, and a thickness of just under 5 millimetres, it breaks with all contemporary standards. The titanium driver with neodymium magnet and patented® suspension allows you to point it in any desired direction. The Intiimi series purifies the signal from the amplifier via an advanced separation filter and a correction filter. The RO2060 is perfectly suited for providing large(r) spaces with the best discreet sound.

Sound and interior at the same level: the RO2060 provides a top-class finish.