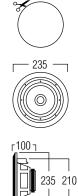

## **DIMENSIONS**

210 -

## **TECHNICAL SPECIFICATIONS**

| range                  | <50m <sup>2</sup>          |
|------------------------|----------------------------|
| sound quality          | warm and detailed          |
| system                 | 2-way coaxial              |
| woofer                 | 6" neodymium               |
| tweeter                | 1" neodymium titanium dome |
| max power              | 120W                       |
| sensitivity            | 87dB                       |
| impedance              | 4-8Ω                       |
| frequence range        | 58Hz - 20kHz               |
| dimensions cut-out (Ø) | 210mm                      |
| dimensions (Ø x d)     | 235 x 100mm                |
| weight / piece         | 1,8kg                      |
| housing                | ABS                        |
| colour                 | white                      |
| extra                  | paintable                  |