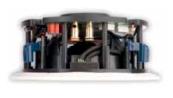

## **RO2060**

Intiimi is the Finnish word for purity. And purity is precisely the DNA that makes up this new high-end inwall speaker series. With a nearly frameless grill measuring a mere 1 millimetre, and a thickness of just under 5 millimetres, it breaks with all contemporary standards. The titanium driver with neodymium magnet and patented® suspension allows you to point it in any desired direction. The Intiimi series purifies the signal from the amplifier via an advanced separation filter and a correction filter. The RO2060 is perfectly suited for providing large(r) spaces with the best discreet sound.