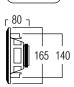

## **TECHNICAL SPECIFICATIONS**

| range                  | <40m <sup>2</sup>          |
|------------------------|----------------------------|
| sound quality          | warm and detailed          |
| system                 | 2-way coaxial              |
| woofer                 | 4" neodymium               |
| tweeter                | 1" neodymium titanium dome |
| max power              | 100W                       |
| sensitivity            | 84dB                       |
| impedance              | 4-8Ω                       |
| frequence range        | 60Hz - 20kHz               |
| dimensions cut-out (Ø) | 140 x 140mm                |
| dimensions (Ø x d)     | 165 x 165 x 80mm           |
| weight / piece         | 1,2kg                      |
| housing                | ABS                        |
| colour                 | white                      |
| extra                  | paintable                  |

## **DIMENSIONS**

140 -