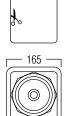

## **TECHNICAL SPECIFICATIONS**

| range                  | <40m <sup>2</sup>          |
|------------------------|----------------------------|
| sound quality          | warm and detailed          |
| system                 | 2-way coaxial              |
| woofer                 | 4" neodymium               |
| tweeter                | 1" neodymium titanium dome |
| max power              | 100W                       |
| sensitivity            | 84dB                       |
| impedance              | 4-8Ω                       |
| frequence range        | 60Hz - 20kHz               |
| dimensions cut-out (Ø) | 140 x 140mm                |
| dimensions (Ø x d)     | 165 x 165 x 80mm           |
| weight / piece         | 1,2kg                      |
| housing                | ABS                        |
| colour                 | white                      |
| extra                  | paintable                  |

## **DIMENSIONS**

140 -