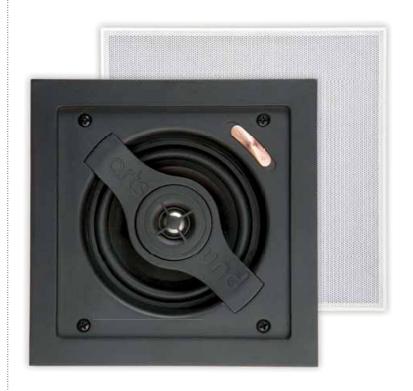

## **SQ2040**

Intiimi is the Finnish word for purity. And purity is precisely the DNA that makes up this new high-end inwall speaker series. With a nearly frameless grill measuring a mere 1 millimetre, and a thickness of just under 5 millimetres, it breaks with all contemporary standards. The titanium driver with neodymium magnet and patented® suspension allows you to point it in any desired direction. The Intiimi series purifies the signal from the amplifier via an advanced separation filter and a correction filter. The SQ2040 is very lovable; extremely compact but capable of world-class performance given its size.

SQ2040, a hip, square speaker for top results without even being visible.