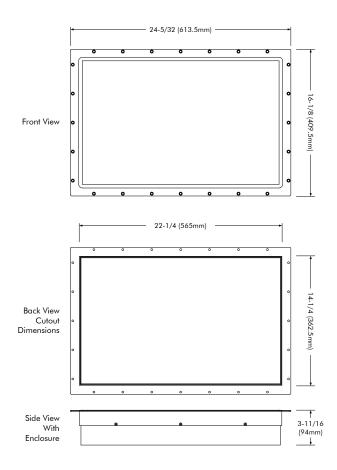

## **SPECIFICATIONS**

| Tweeter:<br>Midrange:<br>Woofer:<br>Frequency Response: | 4 sq. in (27 sq. cm) planar diaphragm, driven by a 1" (25mm) voice coil<br>17 sq. in (110 sq. cm) planar diaphragm, driven by a 1" (25mm) voice coil<br>113 sq. in (732 sq. cm) planar diaphragm, driven by a 2" (50mm) voice coil<br>40Hz – 20kHz ±3dB |
|---------------------------------------------------------|---------------------------------------------------------------------------------------------------------------------------------------------------------------------------------------------------------------------------------------------------------|
| Transformer:                                            | Primary voltage: 70V, 100V<br>Primary taps (70V): 0.5W, 1.5W, 3W, 6W, 12W, 24W, 48W<br>Primary taps (100V): 1.5W, 3W, 6W, 12W, 24W, 48W<br>5-ohm bypass                                                                                                 |
| Power Handling:                                         | 100 watts RMS                                                                                                                                                                                                                                           |
| Sensitivity:                                            | 90dB (1W/1 meter)                                                                                                                                                                                                                                       |
| Dispersion:                                             | 170° hemispherical up to 10 kHz                                                                                                                                                                                                                         |
| Finish:                                                 | Paper surface ready for up to 1/8" (3mm) flexible material* and paint                                                                                                                                                                                   |
| Overload Protection:                                    | Three independent self-resetting gel switches (low, mid and high)                                                                                                                                                                                       |
| Cutout Dims -<br>Without Enclosure (WxHxD)              | 16-1/8″ x 24-5/32″ x 2″ (409.5mm x 613.5mm x 51mm)                                                                                                                                                                                                      |
| Cutout Dims -<br>With Enclosure (WxHxD)                 | 16-1/8″ x 24-5/32″ x 3-11/16″ (409.5mm x 613.5mm x 94mm)                                                                                                                                                                                                |
| Back Box (WxHxD)                                        | 14-1/8″ x 22-3/16″ x 2-1/8″ (358mm x 563.5mm x 54mm)                                                                                                                                                                                                    |
| Shipping Weight:                                        | 28 lbs (12.7 kg) each                                                                                                                                                                                                                                   |
| Environment Temperature:                                | 0° - 125°F (-17.7 - 51.7°C)                                                                                                                                                                                                                             |
|                                                         |                                                                                                                                                                                                                                                         |