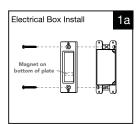

### Wall Installation

Screw the wall plate adapter to the wallbox with the provided screws. Be sure the magnet is on the bottom.

Mark the holes using the wall plate adapter and use the screws provided to screw the wall plate adapter to the wall. No other anchors are required.

Be sure the wall plate adapter is level and tightened.

**×PRESS** 

Audio Keypad

Download the iPort Connect iOS App to set up your Audio Keypad.

Use any Decora compatable wall plate (sold separately). Screw the wall plate base on with the trim screws provided with the wall plate.