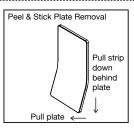

Peel plastic to reveal the adhesive strip. Stick onto a wall or furniture. The keypad magnetically attaches to the wall plate adapter and can be removed at any time.

To remove the peel and stick plate, pry up the bottom and pull/stretch the adhesive strip downward.

NOTE: The plate is designed to bend and break when removing from the wall.

Designed and engineered in the USA. Assembled in the USA.

CAUTION: Only use this product as directed Do not dismantle product.
Unspecified use could result in injury.