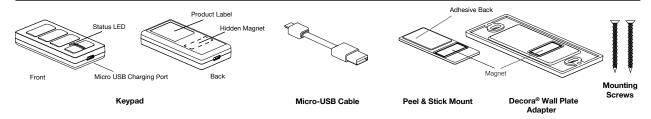

#### **Box Contents**

### Wall Installation

Screw the wall plate adapter to the wallbox with the provided screws. Be sure the magnet is on the bottom.

Mark the holes using the wall plate adapter and use the screws provided to screw the wall plate adapter to the wall. No other anchors are required.

Be sure the wall plate adapter is level and tightened.

**×PRESS** 

Audio Keypad

Download the iPort Connect iOS App to set up your Audio Keypad.

Use any Decora compatable wall plate (sold separately). Screw the wall plate base on with the trim screws provided with the wall plate.

Snap the wall plate cover on and attach the XPRESS Audio Keypad. The keypad magnetically attaches to the wall plate adapter and can be removed at any time.

NOTE: If keypad does not magnetically attract, check the orientation of the wall plate adapter.

Peel plastic to reveal the adhesive strip. Stick onto a wall or furniture. The keypad magnetically attaches to the wall plate adapter and can be removed at any time.

To remove the peel and stick plate, pry up the bottom and pull/stretch the adhesive strip downward.

### Charge Your Keypad

To charge, connect the USB A connector on the supplied USB cable to any 5v USB power adapter like a smart phone charger. Connect the micro-USB end to your Keypad. Charging can take up to 3 hours. When the red LED on the Keypad turns green, charging is complete.

## Download the iPort Connect App

To configure your Keypad to work with your Sonos devices, download the iPort Connect App from the App Store and follow the steps within the App. Requires an iPhone, iPad or iPod touch with iOS 9 or later.