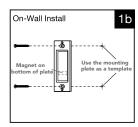

Peel plastic to reveal the adhesive strip. Stick onto a wall or furniture. The keypad magnetically attaches to the wall plate adapter and can be removed at any time.

To remove the peel and stick plate, pry up the bottom and pull/stretch the adhesive strip downward.

NOTE: The plate is designed to bend and break when removing from the wall.

Designed and engineered in the USA. Assembled in the USA.

CAUTION: Only use this product as directed Do not dismantle product.
Unspecified use could result in injury.