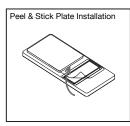

Peel plastic to reveal the adhesive strip. Stick onto a wall or furniture. The keypad magnetically attaches to the wall plate adapter and can be removed at any time.

To remove the peel and stick plate, pry up the bottom and pull/stretch the adhesive strip downward.