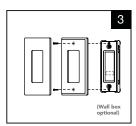

### Wall Installation

Screw the wall plate adapter to the wallbox with the provided screws. Be sure the magnet is on the bottom.

Mark the holes using the wall plate adapter and use the screws provided to screw the wall plate adapter to the wall. No other anchors are required.

Be sure the wall plate adapter is level and tightened.

**×PRESS** 

Audio Keypad

Download the iPort Connect iOS App to set up your Audio Keypad.

Use any Decora compatable wall plate (sold separately). Screw the wall plate base on with the trim screws provided with the wall plate.