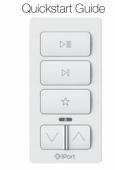

### **Quick Start**

### Keypad Button Press Quick Reference

| Function                                                    | Button Press             | Action                             |
|-------------------------------------------------------------|--------------------------|------------------------------------|
| Keypad Force-Reboot (in any mode)                           | Track Forward            | Press and Hold for 6 Seconds       |
| Update Keypad Firmware                                      | Play/Pause & Volume Down | Press and Hold both for 10 Seconds |
| Enters Keypad into Configuration Mode                       | Volume Up and Down       | Press and Hold both for 6 Seconds  |
| Wake Up Keypad for 2 Minutes<br>(Talk to iPort Connect App) | Play/Pause               | Press and Hold for 6 Seconds       |