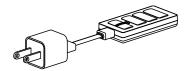

### Charge Your Keypad

To charge, connect the USB A connector on the supplied USB cable to any 5v USB power adapter like a smart phone charger. Connect the micro-USB end to your Keypad. Charging can take up to 3 hours. When the red LED on the Keypad turns green, charging is complete.