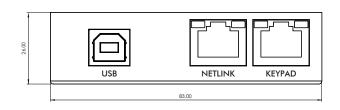

Specification Data Sheet Rev 1.0 October 2017 Armour Home Electronics R&D Department

DigiLink works exclusively with the Systemline 7 NetLink audio player, as its main purpose is to provide NetLink with a dedicated digital audio connection from the server using a cat5/6 data cable. When DigiLink is used, the audio is no longer streamed over the Local Area Network, which is now used for control and web configuration only. DigiLink connects to the server via a USB cable, and so must be installed near to the server. NetLink can be up to 50 m away. KPS11 keypads can still be used with the NetLink zone but must be wired to the DigiLink unit.

DigiLink is highly recommended with NetLink when installing a home cinema or an audiophile listening zone, to eliminate any continous data on the network.

| Features            |                  |          |  |  |
|---------------------|------------------|----------|--|--|
| Digital Audio Input | 1 x USB - Type B | 2.0      |  |  |
| Keypad Output       | 1 x RJ45 (T568B) | 50 m Max |  |  |
| NetLink Output      | 1 x RJ45 (T568B) | 50 m Max |  |  |

| General    |                                           |  |  |
|------------|-------------------------------------------|--|--|
| Dimensions | Height: 26 mm, Width: 83 mm, Depth: 64 mm |  |  |
| Net Weight | 143g                                      |  |  |