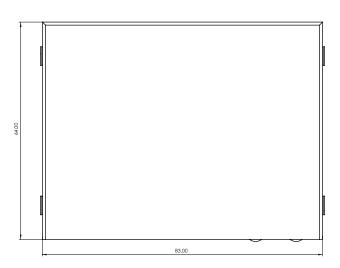

| General    |                                           |  |  |
|------------|-------------------------------------------|--|--|
| Dimensions | Height: 26 mm, Width: 83 mm, Depth: 64 mm |  |  |
| Net Weight | 143g                                      |  |  |

SN5210 S7 DigiLink

FRONT

SIDE

TOP

REAR

\*All measurements in mm