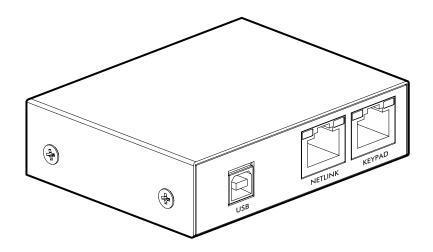

Specification Data Sheet Rev 1.0 October 2017 Armour Home Electronics R&D Department

DigiLink works exclusively with the Systemline 7 NetLink audio player, as its main purpose is to provide NetLink with a dedicated digital audio connection from the server using a cat5/6 data cable. When DigiLink is used, the audio is no longer streamed over the Local Area Network, which is now used for control and web configuration only. DigiLink connects to the server via a USB cable, and so must be installed near to the server. NetLink can be up to 50 m away. KPS11 keypads can still be used with the NetLink zone but must be wired to the DigiLink unit.

DigiLink is highly recommended with NetLink when installing a home cinema or an audiophile listening zone, to eliminate any continous data on the network.

| Features            |                  |          |  |  |
|---------------------|------------------|----------|--|--|
| Digital Audio Input | 1 x USB - Type B | 2.0      |  |  |
| Keypad Output       | 1 x RJ45 (T568B) | 50 m Max |  |  |
| NetLink Output      | 1 x RJ45 (T568B) | 50 m Max |  |  |