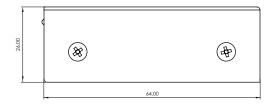

| General    |                                           |  |  |
|------------|-------------------------------------------|--|--|
| Dimensions | Height: 26 mm, Width: 83 mm, Depth: 64 mm |  |  |
| Net Weight | 143g                                      |  |  |

SN5210 S7 DigiLink

FRONT

SIDE

TOP

REAR

\*All measurements in mm