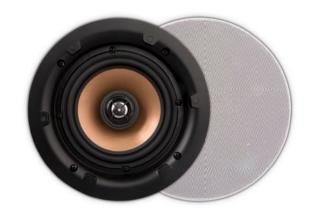

## **HPRO525**

Treat yourself to some oxygen. HAPPI is a Finnish word which means open, oxygen. This HPRO525 makes the ideal partner. It creates the perfect mood for letting off steam, both literally and metaphorically. Thanks to the aluminium woofer and the swivel tweeter, it carries every detail a long distance.

## TECHNICAL SPECIFICATIONS

|                       | .FO?                             |
|-----------------------|----------------------------------|
| range                 | <50m <sup>2</sup>                |
| sound quality         | warm                             |
| system                | 2-way coaxial                    |
| woofer                | 5,25" aluminium cone rubber edge |
| tweeter               | 0,75" swivel neodymium alu. dome |
| max power             | 60W                              |
| sensitivity           | 88dB                             |
| impedance             | $8\Omega$                        |
| frequence range       | 50Hz - 20kHz                     |
| dimensions cut-out (Ø | <u>)</u> 180mm                   |
| dimensions (Ø x d)    | 200 x 78mm                       |
| weight / piece        | 1,10kg                           |
| housing               | ABS                              |
| colour                | white                            |
| extra                 | paintable                        |
|                       | swivel tweeter                   |
|                       | water repellent                  |
| options               | KITRO2                           |
|                       |                                  |