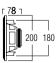

## TECHNICAL SPECIFICATIONS

|                       | .FO?                             |
|-----------------------|----------------------------------|
| range                 | <50m <sup>2</sup>                |
| sound quality         | warm                             |
| system                | 2-way coaxial                    |
| woofer                | 5,25" aluminium cone rubber edge |
| tweeter               | 0,75" swivel neodymium alu. dome |
| max power             | 60W                              |
| sensitivity           | 88dB                             |
| impedance             | $8\Omega$                        |
| frequence range       | 50Hz - 20kHz                     |
| dimensions cut-out (Ø | <u>)</u> 180mm                   |
| dimensions (Ø x d)    | 200 x 78mm                       |
| weight / piece        | 1,10kg                           |
| housing               | ABS                              |
| colour                | white                            |
| extra                 | paintable                        |
|                       | swivel tweeter                   |
|                       | water repellent                  |
| options               | KITRO2                           |
|                       |                                  |

## DIMENSIONS