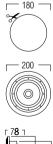

## TECHNICAL SPECIFICATIONS

|                       | .FO?                             |
|-----------------------|----------------------------------|
| range                 | <50m <sup>2</sup>                |
| sound quality         | warm                             |
| system                | 2-way coaxial                    |
| woofer                | 5,25" aluminium cone rubber edge |
| tweeter               | 0,75" swivel neodymium alu. dome |
| max power             | 60W                              |
| sensitivity           | 88dB                             |
| impedance             | $8\Omega$                        |
| frequence range       | 50Hz - 20kHz                     |
| dimensions cut-out (Ø | <u>)</u> 180mm                   |
| dimensions (Ø x d)    | 200 x 78mm                       |
| weight / piece        | 1,10kg                           |
| housing               | ABS                              |
| colour                | white                            |
| extra                 | paintable                        |
|                       | swivel tweeter                   |
|                       | water repellent                  |
| options               | KITRO2                           |
|                       |                                  |

## DIMENSIONS