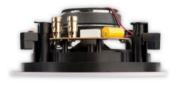

## **HPRO525**

Treat yourself to some oxygen. HAPPI is a Finnish word which means open, oxygen. This HPRO525 makes the ideal partner. It creates the perfect mood for letting off steam, both literally and metaphorically. Thanks to the aluminium woofer and the swivel tweeter, it carries every detail a long distance.

## TECHNICAL SPECIFICATIONS

|                       | .FO?                             |
|-----------------------|----------------------------------|
| range                 | <50m <sup>2</sup>                |
| sound quality         | warm                             |
| system                | 2-way coaxial                    |
| woofer                | 5,25" aluminium cone rubber edge |
| tweeter               | 0,75" swivel neodymium alu. dome |
| max power             | 60W                              |
| sensitivity           | 88dB                             |
| impedance             | $8\Omega$                        |
| frequence range       | 50Hz - 20kHz                     |
| dimensions cut-out (Ø | <u>)</u> 180mm                   |
| dimensions (Ø x d)    | 200 x 78mm                       |
| weight / piece        | 1,10kg                           |
| housing               | ABS                              |
| colour                | white                            |
| extra                 | paintable                        |
|                       | swivel tweeter                   |
|                       | water repellent                  |
| options               | KITRO2                           |
|                       |                                  |