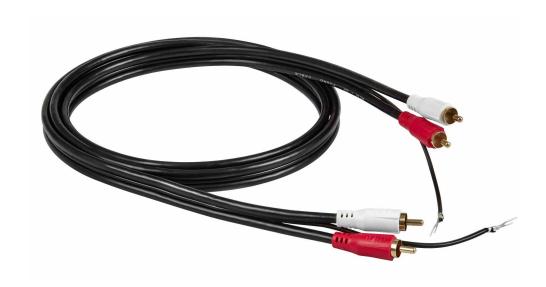

## RCA phono cable, 1.5m / 2.5m

The RCA phono cable is equipped with gold-plated contacts and ensures perfect contact reliability for all connected devices. The audio signal is transmitted via an OFC copper inner conductor, which has been carefully shielded with selected insulating materials. Combined with its very solid build quality, the RCA cable ensures a stable connection and delivers a neutral, authentic sound.

## Features:

- Neutral sound pattern
- Secure connection
- Gold-plated contacts
- Copper conductor material
- Shielded conductors

Color: black Weight: 101 g Content: Cable