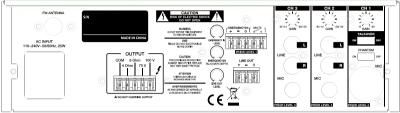

Listening to pleasant background music and creating the right atmosphere in this shop: nothing could be easier thanks to the budget-friendly MX-60M!

| output capacity 100V   | 60W                                |
|------------------------|------------------------------------|
| output capacity RMS 8Ω | 60W                                |
| frequency range        | 80 Hz - 18 kHz < 0,5% THD          |
| zones                  | 1                                  |
| direct output          | 4-8 Ohm / 70V / 100V               |
| tone control           | yes                                |
| built-in source        | USB/SD                             |
|                        | FM tuner                           |
|                        | Bluetooth                          |
| line-out               | yes (built-in source, channel 2/3) |
| MIC input              | 3 (1 XLR/ 2 jack 6,3 mm)           |
| AUX input              | 2 RCA                              |
| priority input         | 1 (phoenix + contact)              |
| priority levels        | 3                                  |
| power supply           | 240V AC                            |
| power consumption      | 210W                               |
| dimentions (h x w x d) | 76 x 270 x 230mm                   |
| weight                 | 3,59 kg                            |
|                        |                                    |