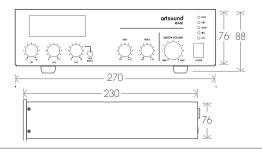

Listening to pleasant background music and creating the right atmosphere in this shop: nothing could be easier thanks to the budget-friendly MX-60M!

| output capacity 100V   | 60W                                |
|------------------------|------------------------------------|
| output capacity RMS 8Ω | 60W                                |
| frequency range        | 80 Hz - 18 kHz < 0,5% THD          |
| zones                  | 1                                  |
| direct output          | 4-8 Ohm / 70V / 100V               |
| tone control           | yes                                |
| built-in source        | USB/SD                             |
|                        | FM tuner                           |
|                        | Bluetooth                          |
| line-out               | yes (built-in source, channel 2/3) |
| MIC input              | 3 (1 XLR/ 2 jack 6,3 mm)           |
| AUX input              | 2 RCA                              |
| priority input         | 1 (phoenix + contact)              |
| priority levels        | 3                                  |
| power supply           | 240V AC                            |
| power consumption      | 210W                               |
| dimentions (h x w x d) | 76 x 270 x 230mm                   |
| weight                 | 3,59 kg                            |
|                        |                                    |