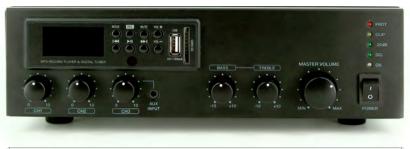

## TABLETOP MODEL MIXER AMPLIFIER

Compact mixer amplifier provided with built-in source, for use in numerous commercial and industrial applications. Provided with individual volume control for each input channel and protection against short-circuits and thermal overload.

Listening to pleasant background music and creating the right atmosphere in this shop: nothing could be easier thanks to the budget-friendly MX-60M!

| output capacity 100V   | 60W                                |
|------------------------|------------------------------------|
| output capacity RMS 8Ω | 60W                                |
| frequency range        | 80 Hz - 18 kHz < 0,5% THD          |
| zones                  | 1                                  |
| direct output          | 4-8 Ohm / 70V / 100V               |
| tone control           | yes                                |
| built-in source        | USB/SD                             |
|                        | FM tuner                           |
|                        | Bluetooth                          |
| line-out               | yes (built-in source, channel 2/3) |
| MIC input              | 3 (1 XLR/ 2 jack 6,3 mm)           |
| AUX input              | 2 RCA                              |
| priority input         | 1 (phoenix + contact)              |
| priority levels        | 3                                  |
| power supply           | 240V AC                            |
| power consumption      | 210W                               |
| dimentions (h x w x d) | 76 x 270 x 230mm                   |
| weight                 | 3,59 kg                            |
|                        |                                    |