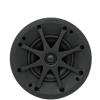

# 

Sonance Visual Performance Extreme Speakers combine best-in-class audio performance, award winning aesthetics, weather proof material and a new grille retention system.

Extreme speakers feature the same Visual Performance Series aesthetic and paintable low-profile grille to blend into the surrounding wall or ceiling area and provide consistency with the rest of the home. The VP Extreme speaker also includes Sonance's XPC Grille Retention Technology® ensuring the grille is held securely in place even during high pressure washing.

VPXT6

**VPXT8R** 

**VPXT6R** 

**VPXT6R SST** 