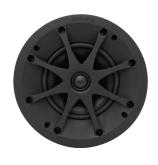

VPXT6

**VPXT8R** 

**VPXT6R** 

**VPXT6R SST** 

### **Aesthetics**

- Elegant, sleek appearance disappears into any space
- Paintable grille to match surroundings
- Optional square adapter (sold separately)

#### **Performance**

- Developed using cutting edge design and computer modeling software
- Consistent tonality across all listening levels
- Clear and natural treble
- High excursion polypropylene/graphite woofer produces smooth effortless bass

#### Installation

- One piece powder coated stainless steel grille
- Simplified single-step grille painting process
- Two-piece Roto-Lock® toggle feet
- New XPC Grille Retention Technology® ensures the grille holds securely in place