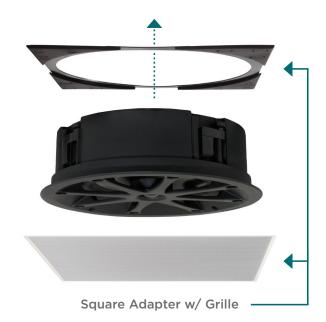

### **Aesthetics**

- Elegant, sleek appearance disappears into any space
- Paintable grille to match surroundings
- Optional square adapter (sold separately)

Optional Square Adapter with Grille (sold separately)

VPXT6 SKU 93338

**VPXT8R** SKU 93341

VPXT6R SKU 93339

**VPXT6R SST** SKU 93340

**VPXT8SQ** SKU 93343

VPXT6SQ SKU 93342

©2018 Sonance. All rights reserved.