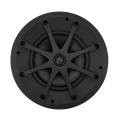

# 

Sonance Visual Performance Extreme Speakers combine best-in-class audio performance, award winning aesthetics, weather proof material and a new grille retention system.

Extreme speakers feature the same Visual Performance Series aesthetic and paintable low-profile grille to blend into the surrounding wall or ceiling area and provide consistency with the rest of the home. The VP Extreme speaker also includes Sonance's XPC Grille Retention Technology® ensuring the grille is held securely in place even during high pressure washing.

VPXT6

**VPXT8R** 

**VPXT6R** 

**VPXT6R SST** 