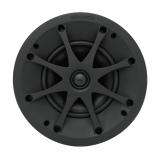

# 

Sonance Visual Performance Extreme Speakers combine best-in-class audio performance, award winning aesthetics, weather proof material and a new grille retention system.

Extreme speakers feature the same Visual Performance Series aesthetic and paintable low-profile grille to blend into the surrounding wall or ceiling area and provide consistency with the rest of the home. The VP Extreme speaker also includes Sonance's XPC Grille Retention Technology® ensuring the grille is held securely in place even during high pressure washing.

VPXT6

**VPXT8R** 

**VPXT6R** 

**VPXT6R SST** 