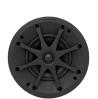

# 

Sonance Visual Performance Extreme Speakers combine best-in-class audio performance, award winning aesthetics, weather proof material and a new grille retention system.

Extreme speakers feature the same Visual Performance Series aesthetic and paintable low-profile grille to blend into the surrounding wall or ceiling area and provide consistency with the rest of the home. The VP Extreme speaker also includes Sonance's XPC Grille Retention Technology® ensuring the grille is held securely in place even during high pressure washing.

VPXT6

**VPXT8R** 

**VPXT6R** 

**VPXT6R SST** 