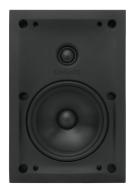

VPXT6

**VPXT8R** 

**VPXT6R** 

**VPXT6R SST** 

### **Aesthetics**

- Elegant, sleek appearance disappears into any space
- Paintable grille to match surroundings
- Optional square adapter (sold separately)

#### **Performance**

- Developed using cutting edge design and computer modeling software
- Consistent tonality across all listening levels
- Clear and natural treble
- High excursion polypropylene/graphite woofer produces smooth effortless bass

#### Installation

- One piece powder coated stainless steel grille
- Simplified single-step grille painting process
- Two-piece Roto-Lock® toggle feet
- New XPC Grille Retention Technology® ensures the grille holds securely in place