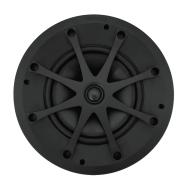

VPXT6

**VPXT8R** 

**VPXT6R** 

**VPXT6R SST** 

### **Aesthetics**

- Elegant, sleek appearance disappears into any space
- Paintable grille to match surroundings
- Optional square adapter (sold separately)

#### **Performance**

- Developed using cutting edge design and computer modeling software
- Consistent tonality across all listening levels
- Clear and natural treble
- High excursion polypropylene/graphite woofer produces smooth effortless bass

#### Installation

- One piece powder coated stainless steel grille
- Simplified single-step grille painting process
- Two-piece Roto-Lock® toggle feet
- New XPC Grille Retention Technology® ensures the grille holds securely in place